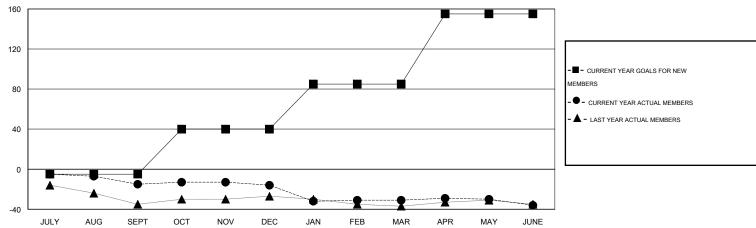

# **LOCATION SOUTH CAROLINA**

 $\mathsf{GMT}\;\mathsf{CA}\;1$ 

|                         |                  | Clubs            |                  |                  | Members                  |                    |                                     |                    |                  |  |
|-------------------------|------------------|------------------|------------------|------------------|--------------------------|--------------------|-------------------------------------|--------------------|------------------|--|
|                         | RESUL            | TS FOR 2014-2015 | i                |                  | RESULTS FOR 2014-2015    |                    |                                     |                    |                  |  |
| QUARTER                 | NEW CLUB<br>GOAL | NEW CLUBS        | DROPPED<br>CLUBS | NET<br>GAIN/LOSS | QUARTER                  | NEW MEMBER<br>GOAL | CHARTER AND<br>NEW MEMBERS<br>ADDED | DROPPED<br>MEMBERS | NET<br>GAIN/LOSS |  |
| JULY/AUG/SEPT           | 0                | 0                | 0                | 0                | JULY/AUG/SEPT            | -5<br>45           | 15                                  | 30                 | -15              |  |
| OCT/NOV/DEC JAN/FEB/MAR | 1                | 0                | 0 1              | 0<br>-1          | OCT/NOV/DEC  JAN/FEB/MAR | 45<br>45           | 27<br>27                            | 28<br>42           | -1<br>-15        |  |
| APR/MAY/JUNE            | 1                | 0                | 0                | 0                | APR/MAY/JUNE             | 70                 | 20                                  | 25                 | -5               |  |

#### GOALS AND ACTUAL MEMBERS CUMULATIVE

| DROPPED CLUBS: 1  DROPPED MEMBERS |                | 19 CLUBS OF 32 ADDED 1 OR MORE NEW MEMBERS | GENDER DISTRIBU<br>MALE<br>FEMALE     | JTION<br>543 (67.71%)<br>259 (32.29%) |           |
|-----------------------------------|----------------|--------------------------------------------|---------------------------------------|---------------------------------------|-----------|
| DECEASED  CLUB CANCELLED  OTHER   | 15<br>0<br>110 | CLICK HERE FOR HEALTH ASSESSMENT DATA      | FAMILY UNIT MEMBERS HEAD OF HOUSEHOLD |                                       | 131<br>64 |
| TOTAL                             | 125            |                                            | NON-HEAD OF HOUSEHOL                  | 67                                    |           |