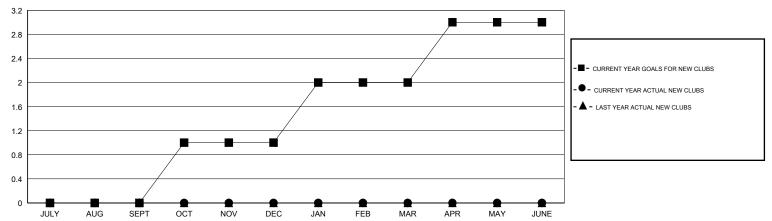

# **LOCATION SOUTH CAROLINA**

 $\mathsf{GMT}\;\mathsf{CA}\;1$ 

|                         |                  | Clubs            |                  |                  | Members                  |                    |                                     |                    |                  |  |
|-------------------------|------------------|------------------|------------------|------------------|--------------------------|--------------------|-------------------------------------|--------------------|------------------|--|
|                         | RESUL            | TS FOR 2014-2015 | i                |                  | RESULTS FOR 2014-2015    |                    |                                     |                    |                  |  |
| QUARTER                 | NEW CLUB<br>GOAL | NEW CLUBS        | DROPPED<br>CLUBS | NET<br>GAIN/LOSS | QUARTER                  | NEW MEMBER<br>GOAL | CHARTER AND<br>NEW MEMBERS<br>ADDED | DROPPED<br>MEMBERS | NET<br>GAIN/LOSS |  |
| JULY/AUG/SEPT           | 0                | 0                | 0                | 0                | JULY/AUG/SEPT            | -5<br>45           | 15                                  | 30                 | -15              |  |
| OCT/NOV/DEC JAN/FEB/MAR | 1                | 0                | 0 1              | 0<br>-1          | OCT/NOV/DEC  JAN/FEB/MAR | 45<br>45           | 27<br>27                            | 28<br>42           | -1<br>-15        |  |
| APR/MAY/JUNE            | 1                | 0                | 0                | 0                | APR/MAY/JUNE             | 70                 | 20                                  | 25                 | -5               |  |

### GOALS AND ACTUAL NEW CLUBS CUMULATIVE